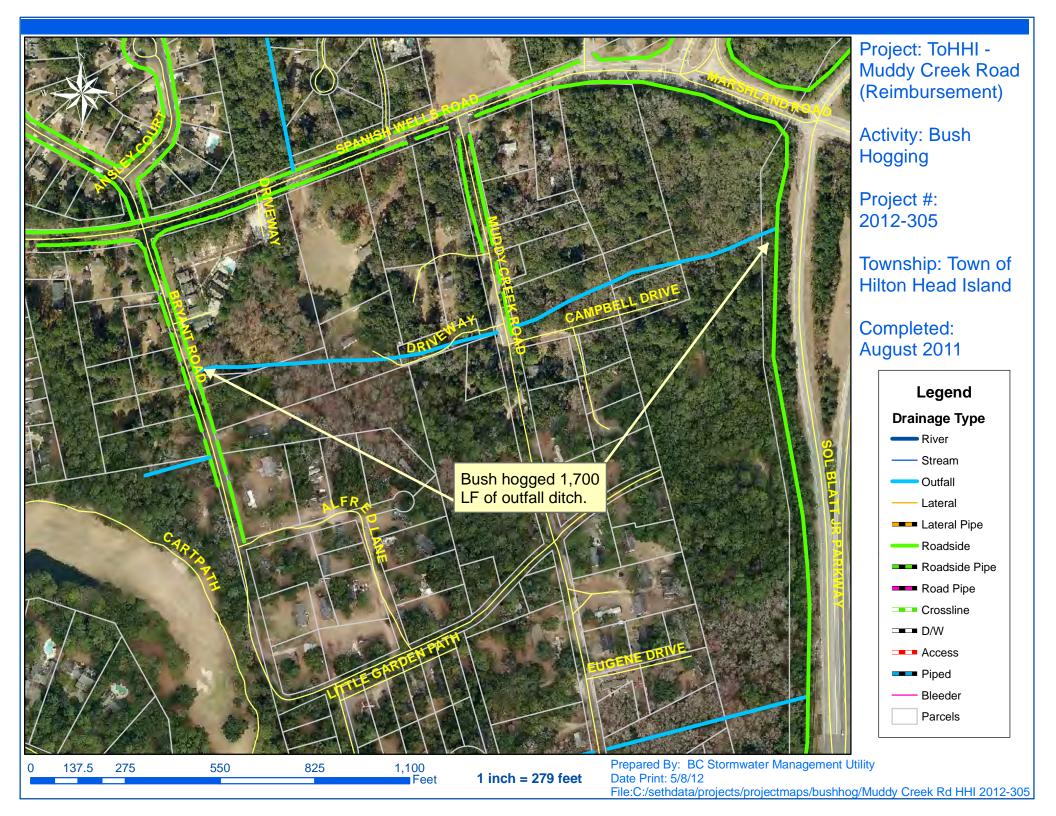

## **Narrative Description of Project:**

Project improved 15,059 L.F. of drainage system. Bush hogged 15,059 L.F. of outfall ditch and workshelf. This project consisted of the following areas: Hilton Head Airport (4,782 L.F.), Mathews Drive (2,441 L.F.), Pineland Road (1,154 L.F.), Muddy Creek Road (1,700 L.F.), Oakview Road (631 L.F.), Nazarene Road (400 L.F.), Jonesville Road (971 L.F.), Wildhorse Road (2,980 L.F.)