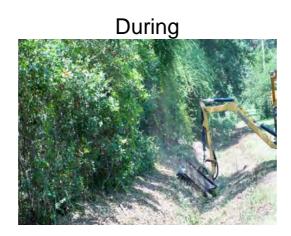

## **Narrative Description of Project:**

Project improved 15,059 L.F. of drainage system. Bush hogged 15,059 L.F. of outfall ditch and workshelf. This project consisted of the following areas: Hilton Head Airport (4,782 L.F.), Mathews Drive (2,441 L.F.), Pineland Road (1,154 L.F.), Muddy Creek Road (1,700 L.F.), Oakview Road (631 L.F.), Nazarene Road (400 L.F.), Jonesville Road (971 L.F.), Wildhorse Road (2,980 L.F.)