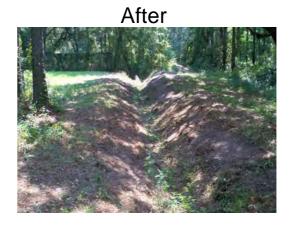

## **Narrative Description of Project:**

Project improved 15,059 L.F. of drainage system. Bush hogged 15,059 L.F. of outfall ditch and workshelf. This project consisted of the following areas: Hilton Head Airport (4,782 L.F.), Mathews Drive (2,441 L.F.), Pineland Road (1,154 L.F.), Muddy Creek Road (1,700 L.F.), Oakview Road (631 L.F.), Nazarene Road (400 L.F.), Jonesville Road (971 L.F.), Wildhorse Road (2,980 L.F.)