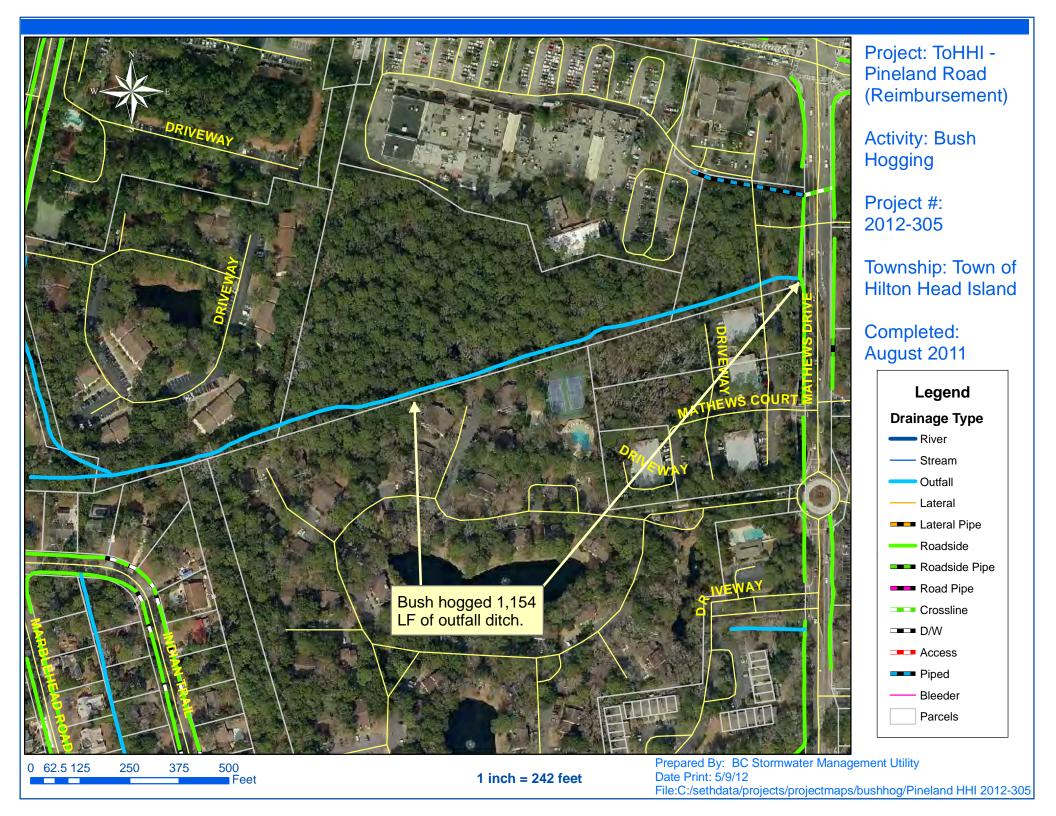

## **Narrative Description of Project:**

Project improved 15,059 L.F. of drainage system. Bush hogged 15,059 L.F. of outfall ditch and workshelf. This project consisted of the following areas: Hilton Head Airport (4,782 L.F.), Mathews Drive (2,441 L.F.), Pineland Road (1,154 L.F.), Muddy Creek Road (1,700 L.F.), Oakview Road (631 L.F.), Nazarene Road (400 L.F.), Jonesville Road (971 L.F.), Wildhorse Road (2,980 L.F.)