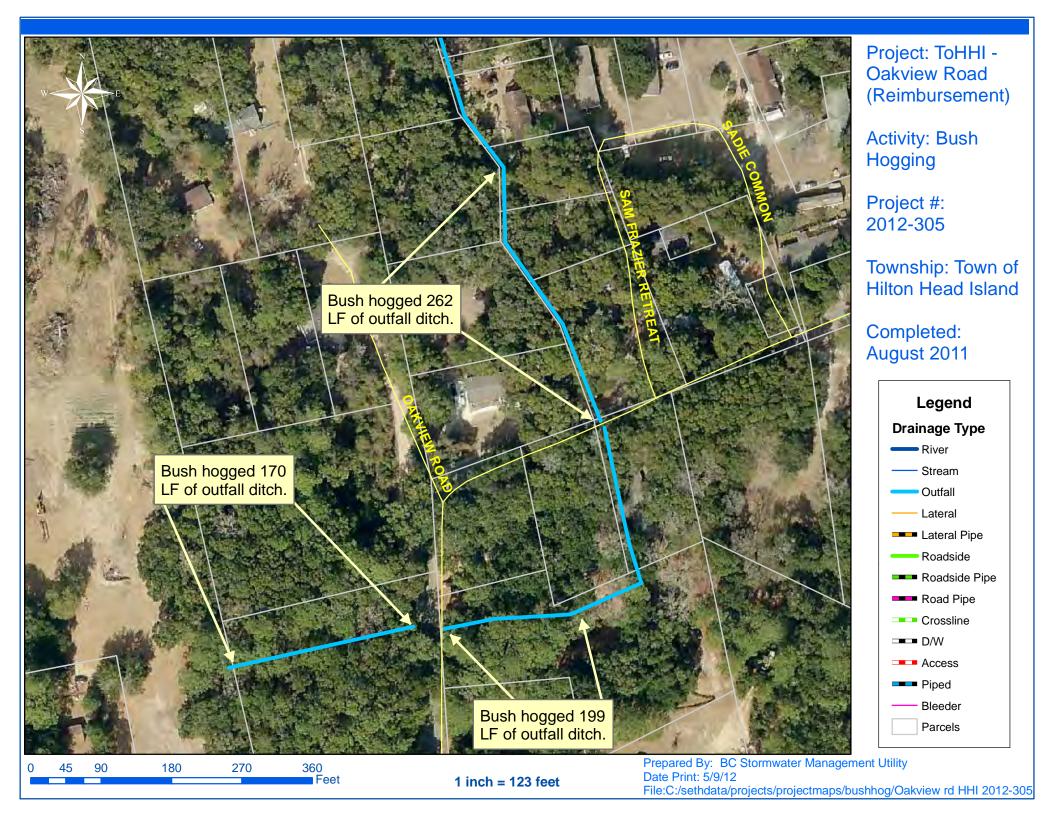

## **Narrative Description of Project:**

Project improved 15,059 L.F. of drainage system. Bush hogged 15,059 L.F. of outfall ditch and workshelf. This project consisted of the following areas: Hilton Head Airport (4,782 L.F.), Mathews Drive (2,441 L.F.), Pineland Road (1,154 L.F.), Muddy Creek Road (1,700 L.F.), Oakview Road (631 L.F.), Nazarene Road (400 L.F.), Jonesville Road (971 L.F.), Wildhorse Road (2,980 L.F.)