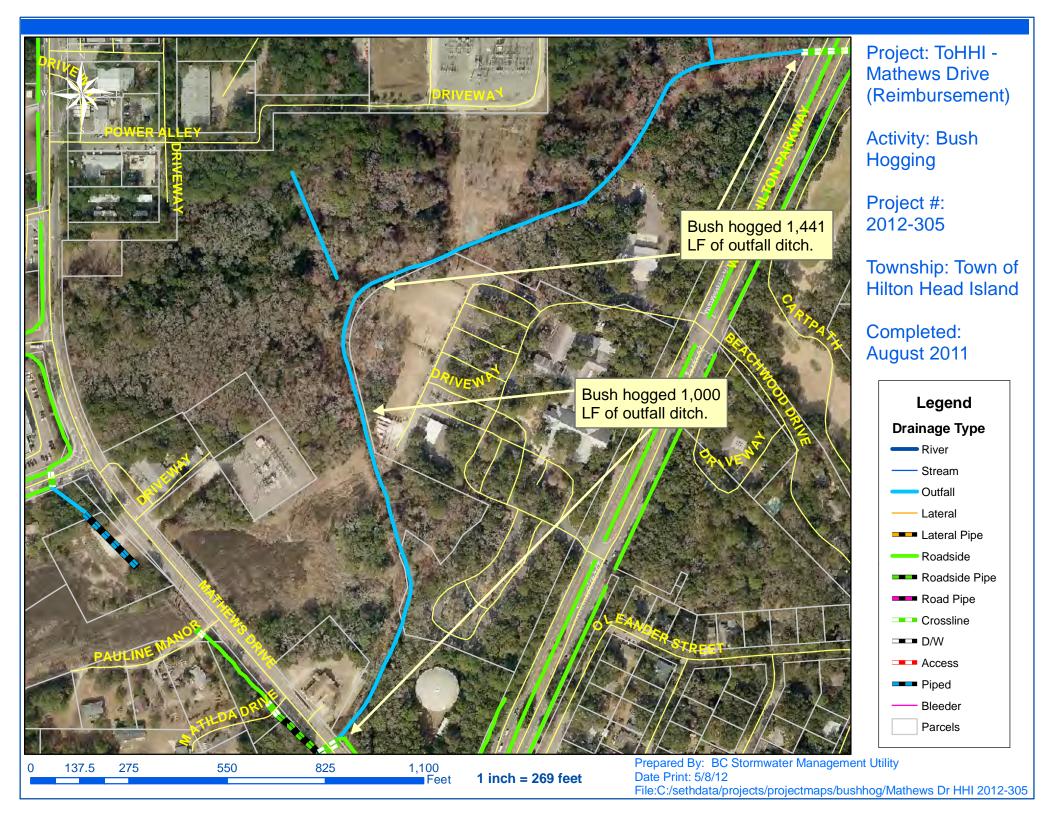

## **Narrative Description of Project:**

Project improved 15,059 L.F. of drainage system. Bush hogged 15,059 L.F. of outfall ditch and workshelf. This project consisted of the following areas: Hilton Head Airport (4,782 L.F.), Mathews Drive (2,441 L.F.), Pineland Road (1,154 L.F.), Muddy Creek Road (1,700 L.F.), Oakview Road (631 L.F.), Nazarene Road (400 L.F.), Jonesville Road (971 L.F.), Wildhorse Road (2,980 L.F.)