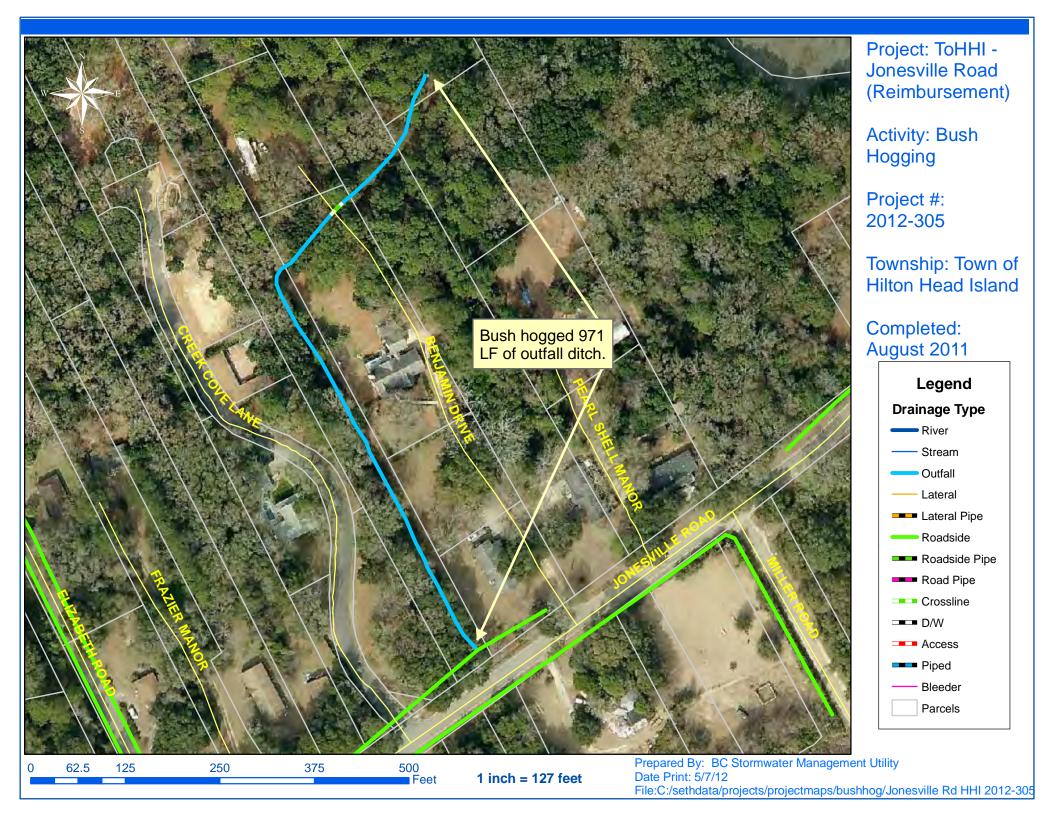

## **Narrative Description of Project:**

Project improved 15,059 L.F. of drainage system. Bush hogged 15,059 L.F. of outfall ditch and workshelf. This project consisted of the following areas: Hilton Head Airport (4,782 L.F.), Mathews Drive (2,441 L.F.), Pineland Road (1,154 L.F.), Muddy Creek Road (1,700 L.F.), Oakview Road (631 L.F.), Nazarene Road (400 L.F.), Jonesville Road (971 L.F.), Wildhorse Road (2,980 L.F.)