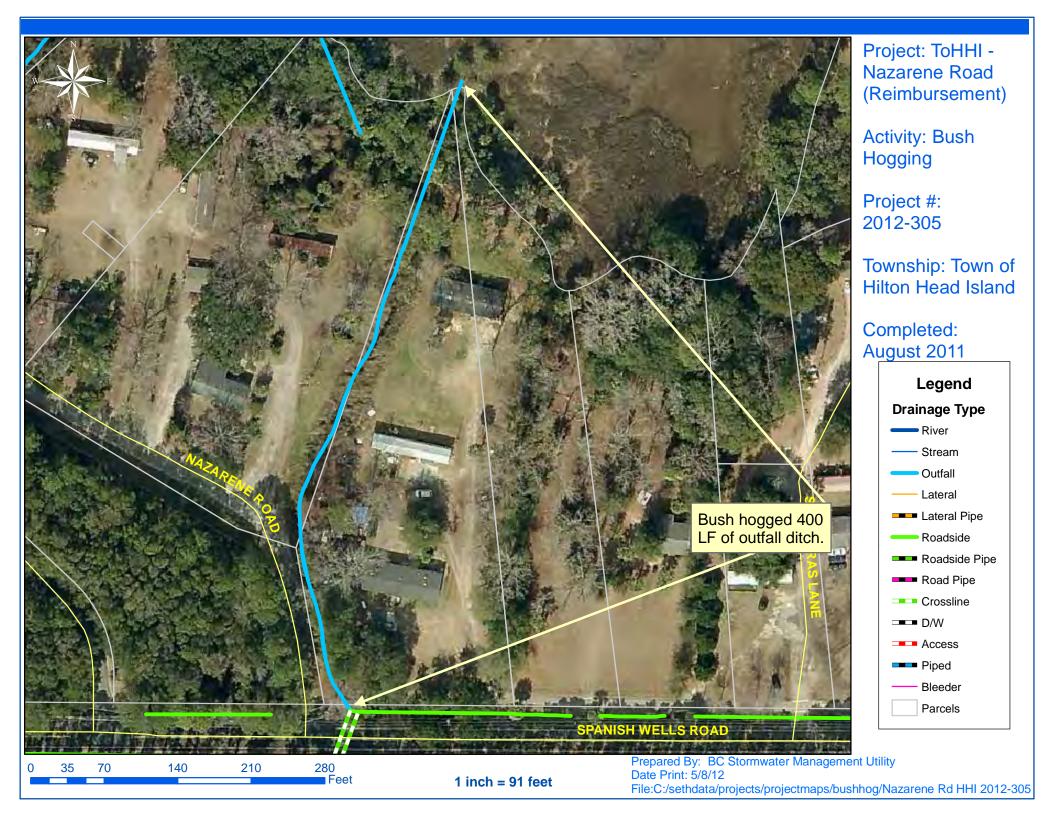

## **Narrative Description of Project:**

Project improved 15,059 L.F. of drainage system. Bush hogged 15,059 L.F. of outfall ditch and workshelf. This project consisted of the following areas: Hilton Head Airport (4,782 L.F.), Mathews Drive (2,441 L.F.), Pineland Road (1,154 L.F.), Muddy Creek Road (1,700 L.F.), Oakview Road (631 L.F.), Nazarene Road (400 L.F.), Jonesville Road (971 L.F.), Wildhorse Road (2,980 L.F.)