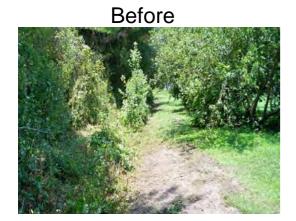

## **Narrative Description of Project:**

Project improved 15,059 L.F. of drainage system. Bush hogged 15,059 L.F. of outfall ditch and workshelf. This project consisted of the following areas: Hilton Head Airport (4,782 L.F.), Mathews Drive (2,441 L.F.), Pineland Road (1,154 L.F.), Muddy Creek Road (1,700 L.F.), Oakview Road (631 L.F.), Nazarene Road (400 L.F.), Jonesville Road (971 L.F.), Wildhorse Road (2,980 L.F.)