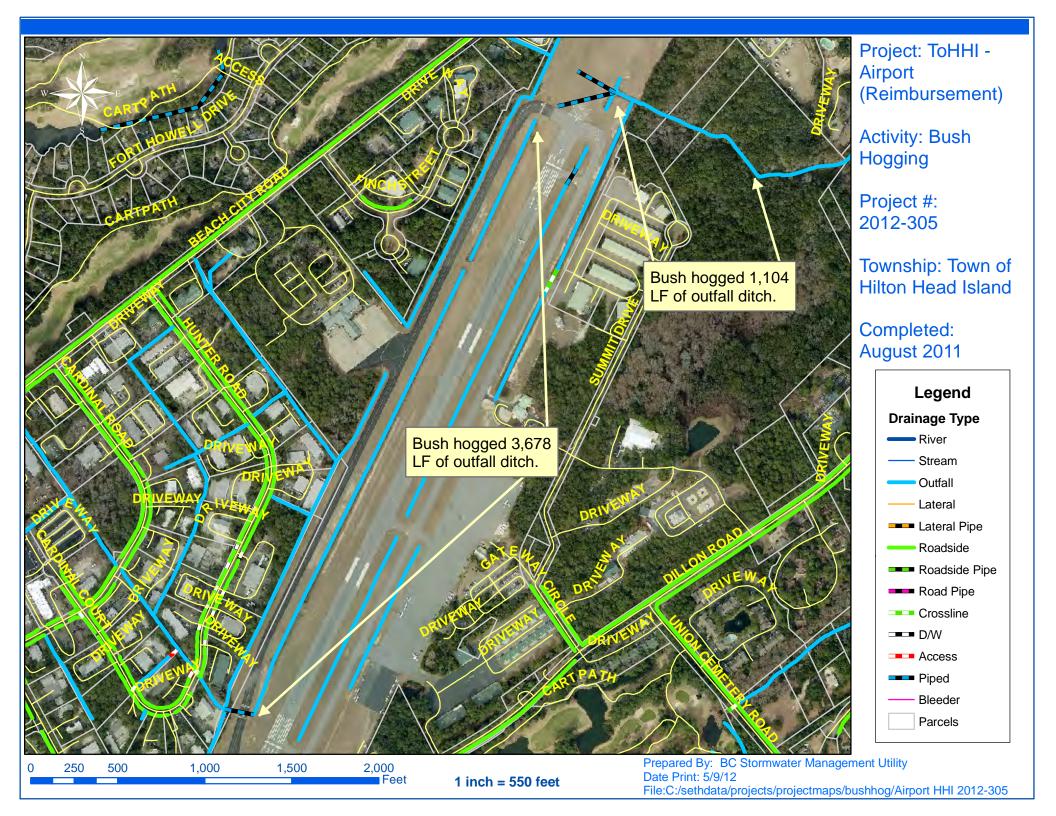

## **Narrative Description of Project:**

Project improved 15,059 L.F. of drainage system. Bush hogged 15,059 L.F. of outfall ditch and workshelf. This project consisted of the following areas: Hilton Head Airport (4,782 L.F.), Mathews Drive (2,441 L.F.), Pineland Road (1,154 L.F.), Muddy Creek Road (1,700 L.F.), Oakview Road (631 L.F.), Nazarene Road (400 L.F.), Jonesville Road (971 L.F.), Wildhorse Road (2,980 L.F.)