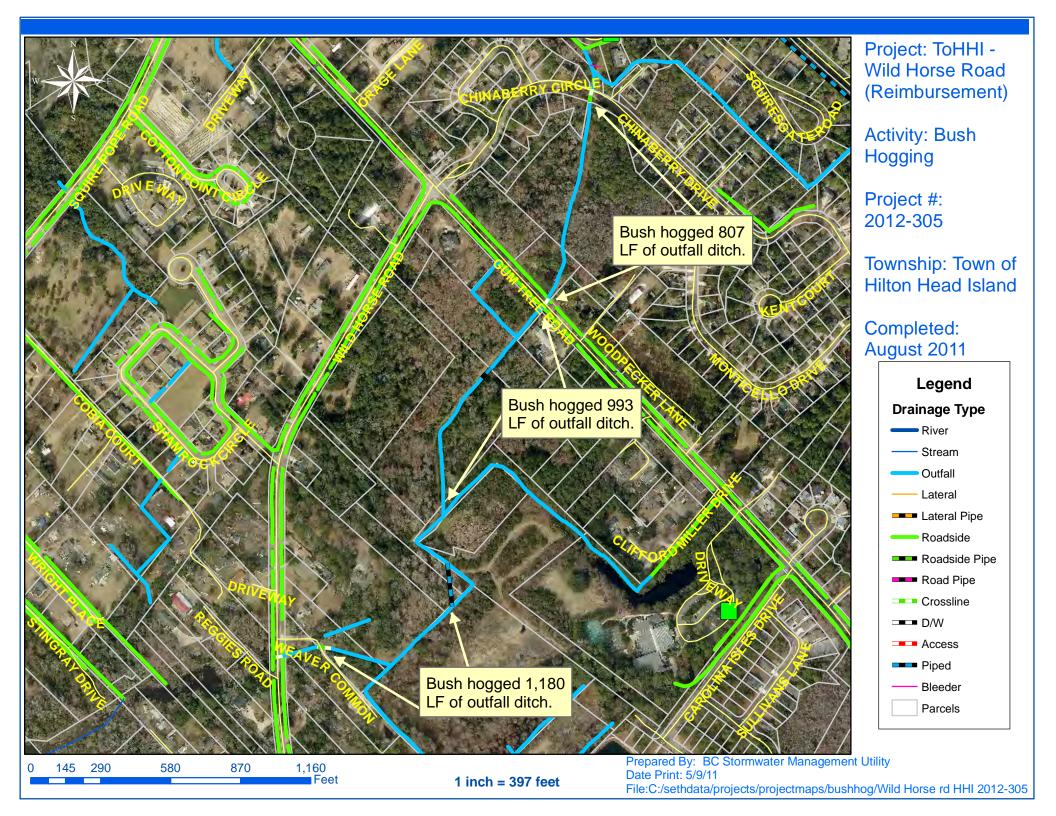

## **Narrative Description of Project:**

Project improved 15,059 L.F. of drainage system. Bush hogged 15,059 L.F. of outfall ditch and workshelf. This project consisted of the following areas: Hilton Head Airport (4,782 L.F.), Mathews Drive (2,441 L.F.), Pineland Road (1,154 L.F.), Muddy Creek Road (1,700 L.F.), Oakview Road (631 L.F.), Nazarene Road (400 L.F.), Jonesville Road (971 L.F.), Wildhorse Road (2,980 L.F.)